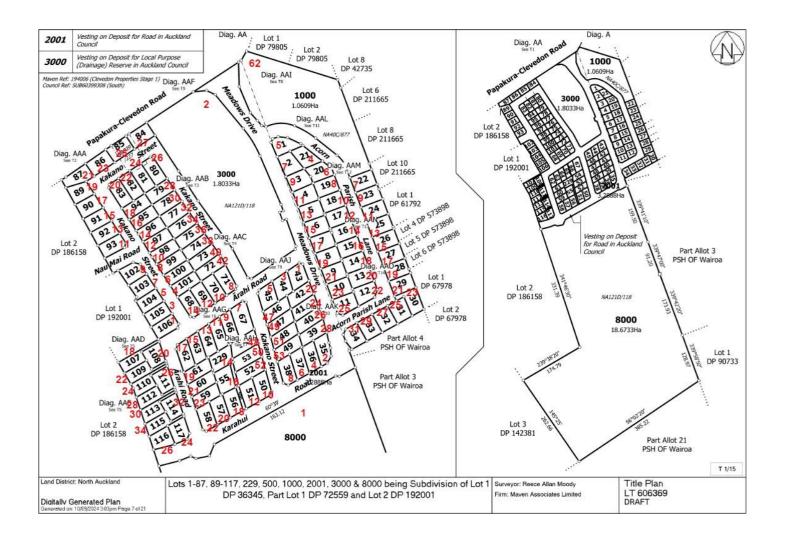

## Allocation of address – 62 78 & 80 Papakura-Clevedon Road Clevedon Auckland

We advise you of the property addresses for the above property/development are as follows: specified on the attached plan.

| Lot/Unit, DP number / Description | Street Address Allocated |
|-----------------------------------|--------------------------|
| LOT 1                             | 5 Meadows Drive          |
| LOT 2                             | 7 Meadows Drive          |
| LOT 3                             | 9 Meadows Drive          |
| LOT 4                             | 11 Meadows Drive         |
| LOT 5                             | 13 Meadows Drive         |
| LOT 6                             | 15 Meadows Drive         |
| LOT 7                             | 17 Meadows Drive         |
| LOT 8                             | 19 Meadows Drive         |
| LOT 9                             | 21 Meadows Drive         |
| LOT 10                            | 23 Meadows Drive         |
| LOT 11                            | 25 Meadows Drive         |
| LOT 12                            | 22 Acorn Parish Lane     |
| LOT 13                            | 20 Acorn Parish Lane     |
| LOT 14                            | 18 Acorn Parish Lane     |
| LOT 15                            | 16 Acorn Parish Lane     |
| LOT 16                            | 14 Acorn Parish Lane     |
| LOT 17                            | 12 Acorn Parish Lane     |
| LOT 18                            | 10 Acorn Parish Lane     |
| LOT 19                            | 8 Acorn Parish Lane      |

| LOT 20 | 6 Acorn Parish Lane  |
|--------|----------------------|
| LOT 21 | 4 Acorn Parish Lane  |
| LOT 22 | 7 Acorn Parish Lane  |
| LOT 23 | 9 Acorn Parish Lane  |
| LOT 24 | 11 Acorn Parish Lane |
| LOT 25 | 13 Acorn Parish Lane |
| LOT 26 | 15 Acorn Parish Lane |
| LOT 27 | 17 Acorn Parish Lane |
| LOT 28 | 19 Acorn Parish Lane |
| LOT 29 | 21 Acorn Parish Lane |
| LOT 30 | 23 Acorn Parish Lane |
| LOT 31 | 25 Acorn Parish Lane |
| LOT 32 | 27 Acorn Parish Lane |
| LOT 33 | 29 Acorn Parish Lane |
| LOT 34 | 31 Acorn Parish Lane |
| LOT 35 | 2 Karahui Road       |
| LOT 36 | 4 Karahui Road       |
| LOT 37 | 6 Karahui Road       |
| LOT 38 | 8 Karahui Road       |
| LOT 39 | 28 Meadows Drive     |
| LOT 40 | 26 Meadows Drive     |
| LOT 41 | 24 Meadows Drive     |
| LOT 42 | 22 Meadows Drive     |
| LOT 43 | 1 Ārahi Road         |
| LOT 44 | 3 Ārahi Road         |
| LOT 45 | 5 Ārahi Road         |
| LOT 46 | 47 Kakano Street     |
| LOT 47 | 49 Kakano Street     |
| LOT 48 | 51 Kakano Street     |
| LOT 49 | 53 Kakano Street     |

| LOT 50 | 10 Karahui Road  |
|--------|------------------|
| LOT 51 | 12 Karahui Road  |
| LOT 52 | 52 Kakano Street |
| LOT 53 | 50 Kakano Street |
| LOT 54 | 48 Kakano Street |
| LOT 55 | 16 Karahui Road  |
| LOT 56 | 18 Karahui Road  |
| LOT 57 | 20 Karahui Road  |
| LOT 58 | 22 Karahui Road  |
| LOT 59 | 23 Ārahi Road    |
| LOT 60 | 21 Ārahi Road    |
| LOT 61 | 19 Ārahi Road    |
| LOT 62 | 17 Ārahi Road    |
| LOT 63 | 15 Ārahi Road    |
| LOT 64 | 13 Ārahi Road    |
| LOT 65 | 11 Ārahi Road    |
| LOT 66 | 9 Ārahi Road     |
| LOT 67 | 7 Ārahi Road     |
| LOT 68 | 14 Ārahi Road    |
| LOT 69 | 12 Ārahi Road    |
| LOT 70 | 10 Ārahi Road    |
| LOT 71 | 8 Ārahi Road     |
| LOT 72 | 42 Kakano Street |
| LOT 73 | 40 Kakano Street |
| LOT 74 | 38 Kakano Street |
| LOT 75 | 36 Kakano Street |
| LOT 76 | 34 Kakano Street |
| LOT 77 | 32 Kakano Street |
| LOT 78 | 30 Kakano Street |
| LOT 79 | 28 Kakano Street |
|        |                  |

| LOT 80  | 26 Kakano Street |
|---------|------------------|
| LOT 81  | 24 Kakano Street |
| LOT 82  | 22 Kakano Street |
| LOT 83  | 20 Kakano Street |
| LOT 84  | 27 Kakano Street |
| LOT 85  | 25 Kakano Street |
| LOT 86  | 23 Kakano Street |
| LOT 87  | 21 Kakano Street |
| LOT 89  | 19 Kakano Street |
| LOT 90  | 17 Kakano Street |
| LOT 91  | 15 Kakano Street |
| LOT 92  | 13 Kakano Street |
| LOT 93  | 11 Kakano Street |
| LOT 94  | 18 Kakano Street |
| LOT 95  | 16 Kakano Street |
| LOT 96  | 14 Kakano Street |
| LOT 97  | 12 Kakano Street |
| LOT 98  | 10 Kakano Street |
| LOT 99  | 8 Kakano Street  |
| LOT 100 | 6 Kakano Street  |
| LOT 101 | 4 Kakano Street  |
| LOT 102 | 9 Kakano Street  |
| LOT 103 | 7 Kakano Street  |
| LOT 104 | 5 Kakano Street  |
| LOT 105 | 3 Kakano Street  |
| LOT 106 | 1 Kakano Street  |
| LOT 107 | 18 Ārahi Road    |
| LOT 108 | 20 Ārahi Road    |
| LOT 109 | 22 Ārahi Road    |
| LOT 110 | 24 Ārahi Road    |

| LOT 111  | 26 Ārahi Road             |
|----------|---------------------------|
| LOT 112  | 28 Ārahi Road             |
| LOT 113  | 30 Ārahi Road             |
| LOT 114  | 32 Ārahi Road             |
| LOT 115  | 34 Ārahi Road             |
| LOT 116  | 26 Karahui Road           |
| LOT 117  | 24 Karahui Road           |
| LOT 229  | 14 Karahui Road           |
| LOT 1000 | 62 Papakura-Clevedon Road |
| LOT 3000 | 2 Meadows Drive           |
| LOT 8000 | 1 Karahui Road            |
|          |                           |